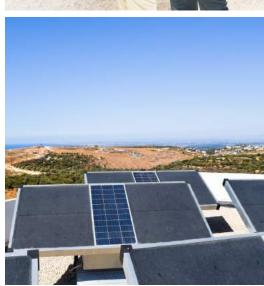

#### **FOOTPRINT**

Each Hydropanel is 4 feet x 8 feet (1.2m x 2.4m) and a standard array contains 2 Hydropanels

#### WATER INDEPENDENCE

SOURCE flows conveniently to your tap from infrastructure independent Hydropanels on your roof. Low-maintenance and always delicious, you own your water.

#### **RENEWABLE**

Powered by solar, SOURCE Hydropanels tap into the inexhaustible supply of fresh water in the atmosphere, eliminating plastic or water waste.