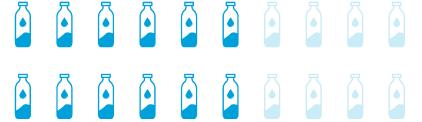

## **Water Production**

Using advanced water capture technology, a standard SOURCE array replaces more than a twelve-pack and up to a twenty-pack of bottled water on a sunny day.\*

\*Two-panel array, > 20°C, >20% RH, standard 500 mL bottles