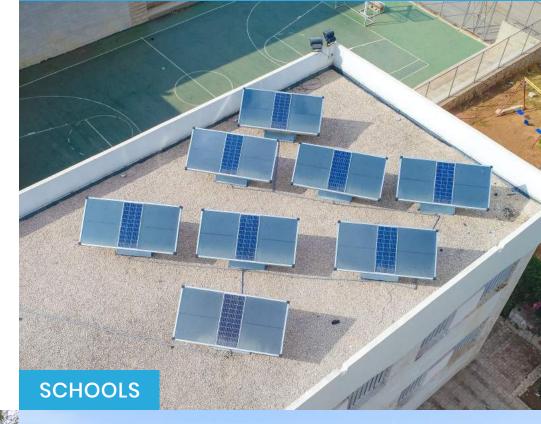

# **Your Water**

Whether it's dry or humid, SOURCE makes water for you and your family.

From 2 panel to large arrays, SOURCE arrays are designed to make drinking water to meet your consumption needs.

#### **FOOTPRINT**

Each Hydropanel is 4 feet x 8 feet (1.2m x 2.4m) and a standard array contains 2 Hydropanels