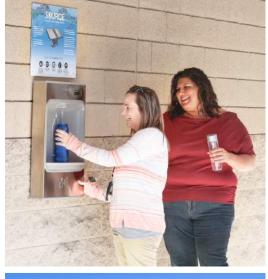

# Make Your Water with SOURCE

Traveling through a complicated water system of pipes and aging infrastructure or from an extensive supply chain, it's hard to know exactly where your drinking water has been. With SOURCE, your water is made at home, giving your family safe, delicious drinking water.