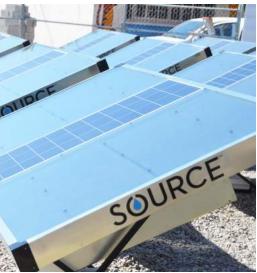

# SOURCE

Perfect water for every person, every place.

SOURCE Hydropanels combine sunlight + air to make, mineralize, and deliver a perfected supply of drinking water right to your tap without any electric or piped water input.

#### **FOOTPRINT**

Each Hydropanel is 4 feet x 8 feet (1.2m x 2.4m) and a standard array contains 2 Hydropanels