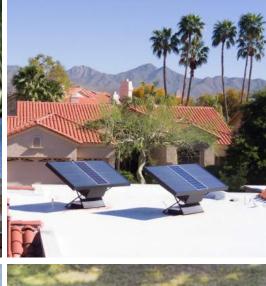

#### **FOOTPRINT**

Each Hydropanel is 4 feet x 8 feet (1.2m x 2.4m) and a standard array contains 2 Hydropanels

#### WATER INDEPENDENCE

SOURCE flows conveniently to your tap from infrastructure independent Hydropanels on your roof. Low-maintenance and always delicious, you own your water.

#### **RENEWABLE**

Powered by solar, SOURCE Hydropanels tap into the inexhaustible supply of fresh water in the atmosphere, eliminating plastic or water waste.