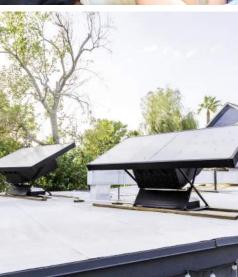

# **Your Water**

Whether it's dry or humid, SOURCE makes water for you and your family.

From 2 panel to large arrays, SOURCE arrays are designed to make drinking water to meet your consumption needs.

#### **FOOTPRINT**

Each Hydropanel is 4 feet x 8 feet (1.2m x 2.4m) and a standard array contains 2 Hydropanels