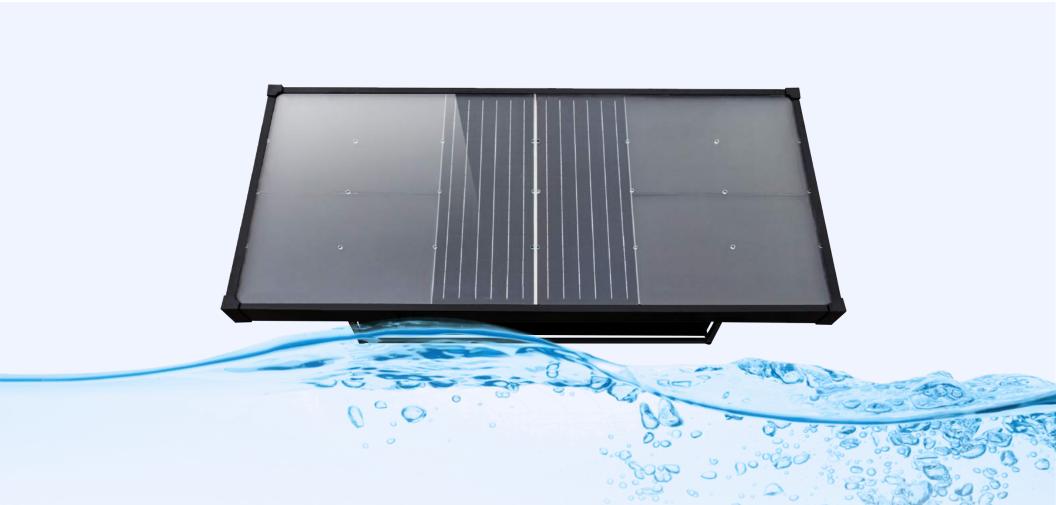

#### **HOW DOES SOURCE WORK?**

Water vapor from the ambient air around us is drawn into SOURCE via fans and is adsorbed onto special material Pure water is desorbed into an air-tight system inside SOURCE

Liquid water flows into reservoir and is mineralized Drinking water passes through flavor polishing cartridge before being dispensed at the tap SOURCE Hydropanels are connected to a mesh network and are monitored for production and quality

#### **FOOTPRINT**

Each Hydropanel is 4 feet x 8 feet (1.2m x 2.4m) and a standard array contains 2 Hydropanels

#### **CREATION OF WATER**

Water vapour is pulled from the air with a system powered by solar and then converted into liquid water.

#### **WATER STORAGE**

Each panel holds 30 litres (60 standard water bottles) in a reservoir where it is mineralized and kept clean for optimal taste and health. Standard arrays have 60 litres of water storage capacity.