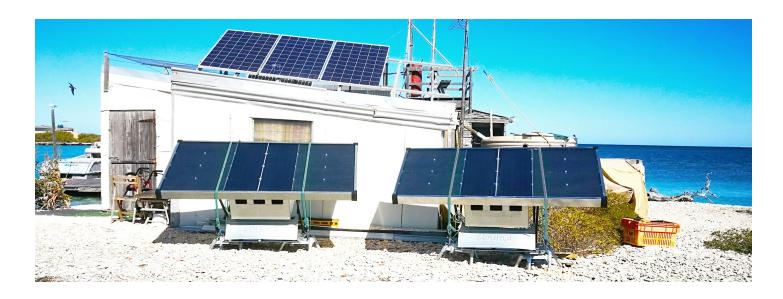

**Application:** SOURCE for Eco-Tourism

Site Name: Abrolhos Islands

Location: Abrolhos Islands, Western Australia

Installation Method: Ground Mounted

**Array Size:** 4 Hydropanels

## **Project Overview**

The Abrolhos Islands, located off the coast of Geraldton, Western Australia, is a tropical remote destination, visited by those who wish to dive for pearls or explore the local marine life. The installation of two SOURCE Hydropanels at the site now provide the visitors and residents of Abrolhos Island with their own off-grid supply of clean drinking water. A sustainable and renewable solution for water, this SOUCE Hydropanel array will offset up to 80,000 plastic bottles over its lifetime.