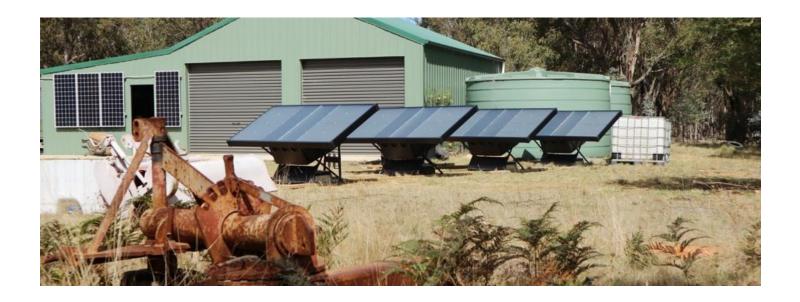

**Application:** SOURCE for Rural Homes **Location:** Crookwell, New South Wales

Installation Method: Ground Mounted

**Array Size:** 4 Hydropanels

## **Project Overview**

At this rural property in Crookwell, New South Wales, the homeowner was seeking an additional drinking water solution to supplement their existing supply from a rainwater tank. Since installing SOURCE Hydropanels at the property, the owners now enjoy high-quality, delicious and renewable drinking water, while continuing their use of rainwater for showers, toilets and other domestic uses. In addition to the taste and health benefits that SOURCE provides, this SOURCE Hydropanel array will offset up to 100,000 plastic water bottles over its lifetime.