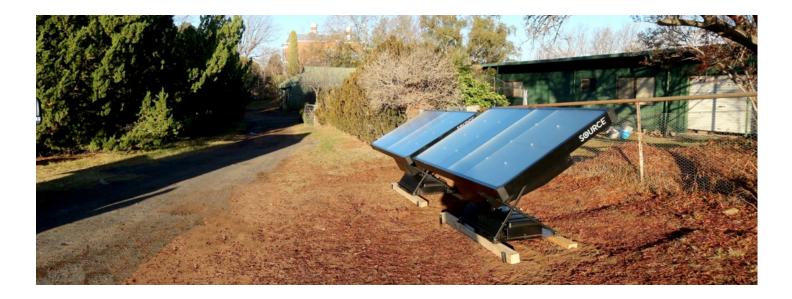

## SOURCE

Application: SOURCE for Rural Farms
Site Name: Elmswood Farm
Location: Hunter Valley, New South Wales
Installation Method: Ground Mounted
Array Size: 2 Hydropanels

## **Project Overview**

Elmswood Farm is an organic, biodynamic farm located on 10,000 acres in the beautiful Hunter Valley. Seeking a drinking water solution that would supplement their existing rainwater tank, the owners of Elmswood Farm's now enjoy high-quality, delicious and renewable drinking water. Aside from the taste and health benefits, installing SOURCE Hydropanels has eliminated the inconvenience of buying bottled water and has provided an innovative drinking water solution in an area that is without traditional drinking water infrastructure. Over its lifetime, this SOURCE array will offset over 40,000 plastic water bottles.